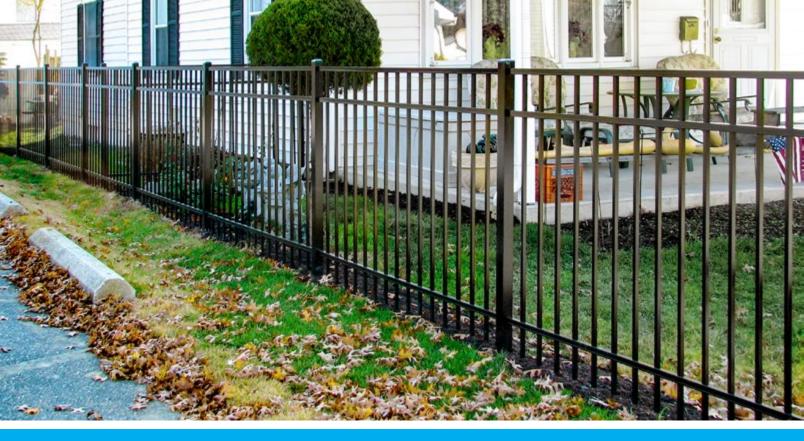

# Jerith Liberty

**ALUMINUM** 

5%" Picket | Economical

Gerith

**ASSA ABLOY** 

## Strength and beauty for a lifetime.

Jerith Liberty's exclusive HS-35™ Aluminum Alloy delivers superior strength and durability for years of maintenance-free peace of mind.