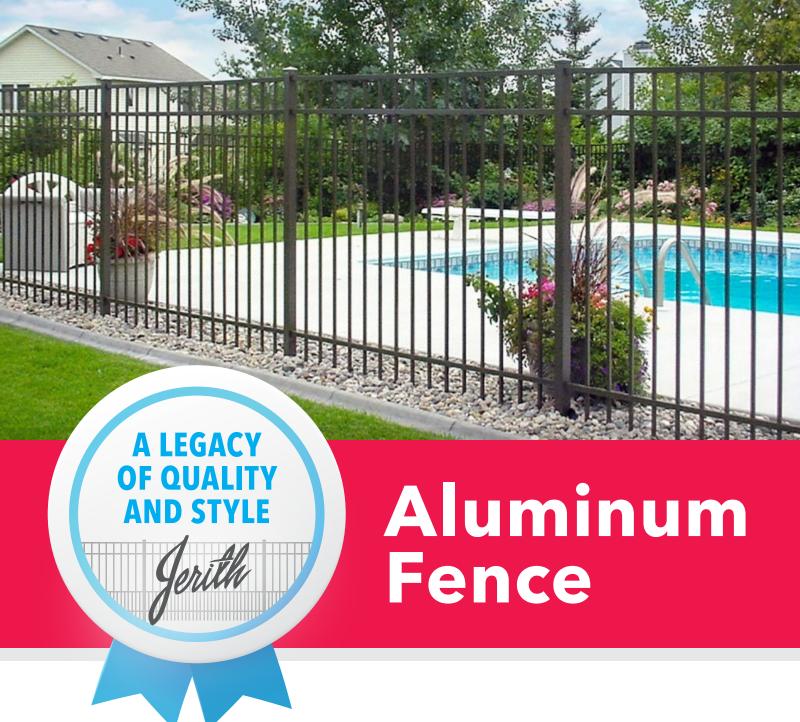

# Jerith Liberty

**ALUMINUM** 

5%" Picket | Economical

Gerith

**ASSA ABLOY** 

## Strength and beauty for a lifetime.

Jerith Liberty's exclusive HS-35™ Aluminum Alloy delivers superior strength and durability for years of maintenance-free peace of mind.