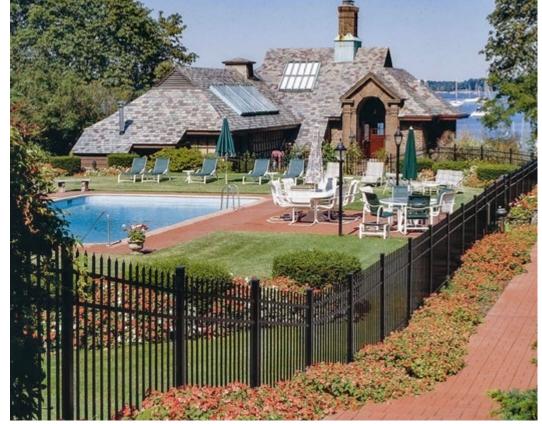

#### **SPECIFICATIONS**

| Picket                  | 5/8" sq. x .050" wall                                                                                                                           |
|-------------------------|-------------------------------------------------------------------------------------------------------------------------------------------------|
| Spacing Between Pickets | 3-3/4"                                                                                                                                          |
| Rails                   | 1" (.060" side wall) x 1" (.055" top wall)                                                                                                      |
| Post Options            | 2" sq. x .060" wall (standard) or .125" wall<br>2.5" sq. x .075" wall or .125" wall<br>3" sq. x .090" wall or .125" wall<br>4" sq. x .125" wall |
| Standard Post Spacing   | 72-1/2" on center                                                                                                                               |

### COLOR OPTIONS

Black