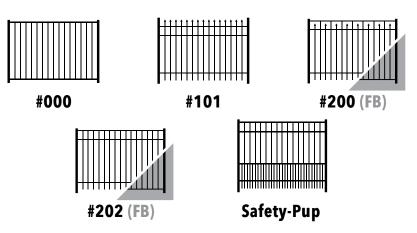

#### **STYLE & HEIGHT OPTIONS**

| Note: 4-rail is standard for 6' height, 3-rail is standard for all other heights except #000, which is 2-r. | ail. |
|-------------------------------------------------------------------------------------------------------------|------|

| STYLES     | 48" | 54" | 60" | 72" |
|------------|-----|-----|-----|-----|
| #000       | X   |     |     |     |
| #101 STD   | X   |     | X   | X   |
| #200 STD   | X   |     | X   | X   |
| #200 FB    | X   | X   |     |     |
| #202 STD   | X   |     | X   | X   |
| #202 FB    | X   | X   |     |     |
| SAFETY-PUP | X   |     | X   | X   |

X = POOL OPTION